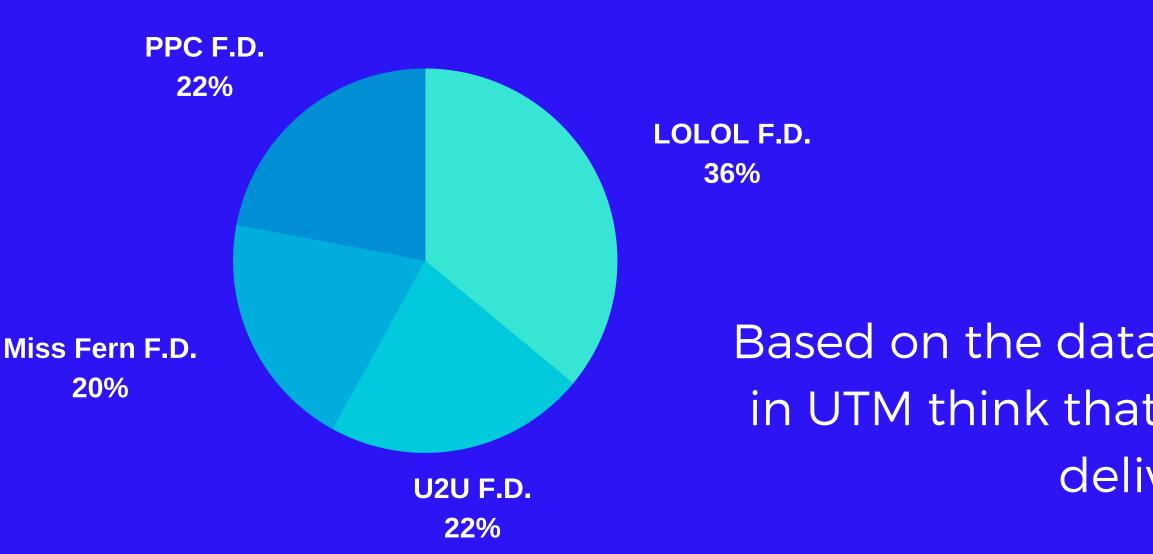

# The Best Food Delivery in UTM -> LOLOL F.D.

Based on the datas collected, 18 /50 students in UTM think that LOLOL F.D is the best food delivery. But why?