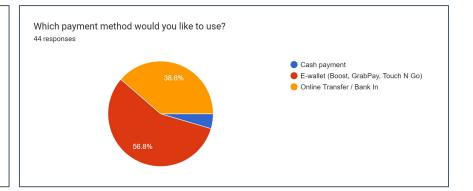

### User requirements (ServiceX)

If a mobile application (ServiceX) is developed to manage services in UTM, would you like to try the ServiceX application? 44 responses

www.utm.my