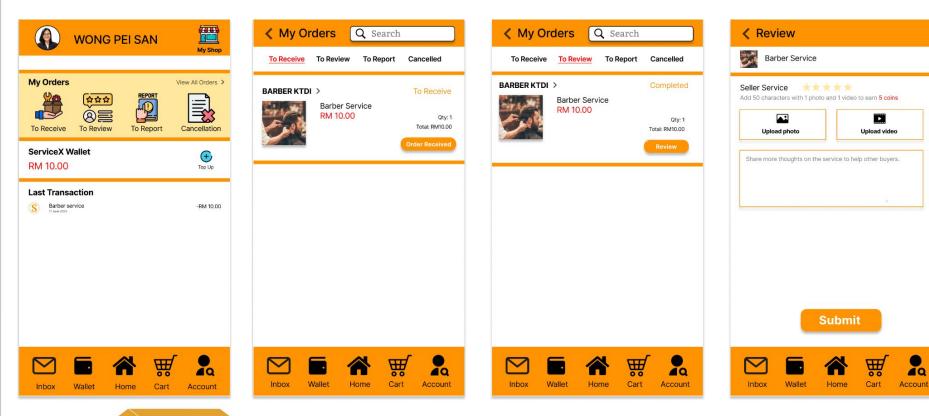

### ServiceX - My Orders

### ServiceX - My Orders Con.

| < My Or     | ders                   | <b>Q</b> Search  |                |      | Report                   |
|-------------|------------------------|------------------|----------------|------|--------------------------|
| To Receive  | To Review              | <u>To Report</u> | Cancelled      |      | BARBER K<br>Barber Se    |
| BARBER KTDI |                        |                  | Completed      | n) – | RM 10.00                 |
| Sar Art     | Barber Ser<br>RM 10.00 | vice             | Qty: 1         | _    |                          |
|             |                        |                  | Total: RM10.00 |      | Solution                 |
|             |                        |                  | Report         | R    | Description              |
|             |                        |                  |                |      | Leave your comments here |
|             |                        |                  |                |      |                          |
|             |                        |                  |                |      |                          |
|             |                        |                  |                |      | Upload photo Upload      |
|             |                        |                  |                |      |                          |
|             |                        |                  |                |      |                          |
|             |                        |                  |                |      | Sı                       |
|             |                        |                  |                |      | 30                       |
|             | _                      |                  | - <b>-</b>     |      |                          |
|             |                        |                  |                |      |                          |
|             |                        |                  |                |      |                          |