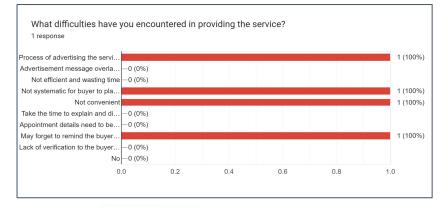

### User requirements (Buyer)

#### What difficulties have you encountered in providing the service?

43 responses