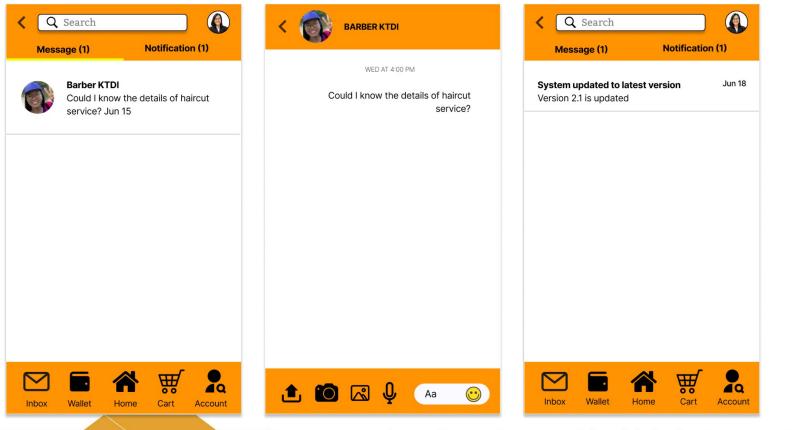

x Service Dashboard Finance Account | Inbox Service Dashboard Finance Account |

| Add Variation                         |
|---------------------------------------|
| Location 🖍<br>Tasik Ilmu #IamUTM +Add |
| Shooting Price Per Hour 🖍             |
| (+) Add Variation                     |
| Complete                              |
| 🗹 🖏 🏠 🗞                               |

innovative • entrepreneurial • global www.utm.my

## ServiceX - Advertising platform





## ServiceX - Quality of the Service & Seller's Credibility



**Barber Service** RM 10.00 \*\* \* \* \* \* 4.0 | 20 sold



BARBER KTDI MA1. KTDI 2 Services 4.0 Rating

#### Description

KTDI MA4 Room 202 Hairdressing Service:

Only RM10 for a hair cut according to your chosen

hairstyle!





## ServiceX - Inquiry & Notification



### ServiceX - Making Order



### ServiceX - My Orders



### ServiceX - My Orders Con.

| < My Or     | ders                   | <b>Q</b> Search  |                |      | Report                   |
|-------------|------------------------|------------------|----------------|------|--------------------------|
| To Receive  | To Review              | <u>To Report</u> | Cancelled      |      | BARBER K<br>Barber Se    |
| BARBER KTDI |                        |                  | Completed      | n) – | RM 10.00                 |
| Sar Art     | Barber Ser<br>RM 10.00 | vice             | Qty: 1         | _    |                          |
|             |                        |                  | Total: RM10.00 |      | Solution                 |
|             |                        |