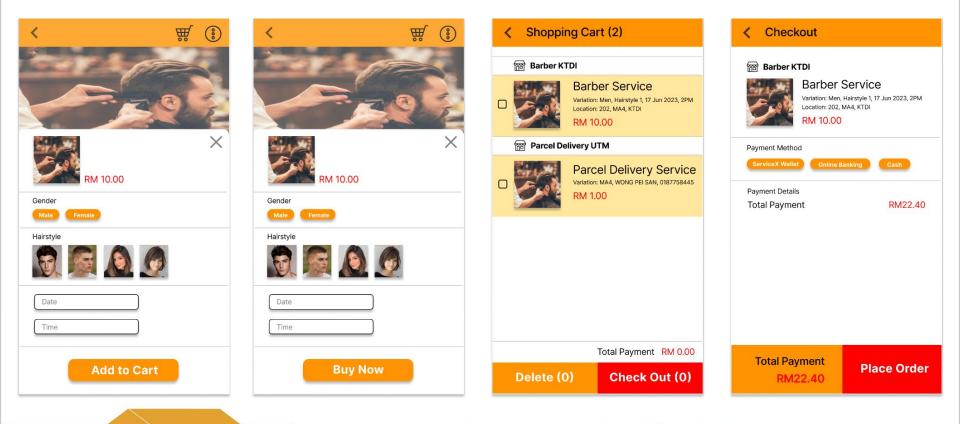

ount | Inbox Service Dashboard Finance Account |

| Add Variation                         |
|---------------------------------------|
| Location 🖍<br>Tasik Ilmu #IamUTM +Add |
| Shooting Price Per Hour 🖍             |
| (+) Add Variation                     |
| Complete                              |
| 🗹 🖏 🏠 🗞                               |

innovative • entrepreneurial • global www.utm.my

## ServiceX - Advertising platform





## ServiceX - Quality of the Service & Seller's Credibility



**Barber Service** RM 10.00 \*\* \* \* \* \* 4.0 | 20 sold



BARBER KTDI MA1. KTDI 2 Services 4.0 Rating

#### Description

KTDI MA4 Room 202 Hairdressing Service:

Only RM10 for a hair cut according to your chosen

hairstyle!





## ServiceX - Inquiry & Notification



### ServiceX - Making Order



### ServiceX - My Orders



### ServiceX - My Orders Con.

| < My Or     | ders                   | <b>Q</b> Search  |                |      | Report                   |
|-------------|------------------------|------------------|----------------|------|--------------------------|
| To Receive  | To Review              | <u>To Report</u> | Cancelled      |      | BARBER K<br>Barber Se    |
| BARBER KTDI |                        |                  | Completed      | n) – | RM 10.00                 |
| Sar Art     | Barber Ser<br>RM 10.00 | vice             | Qty: 1         | _    |                          |
|             |                        |                  | Total: RM10.00 |      | Solution                 |
|             |                        |                  | Report