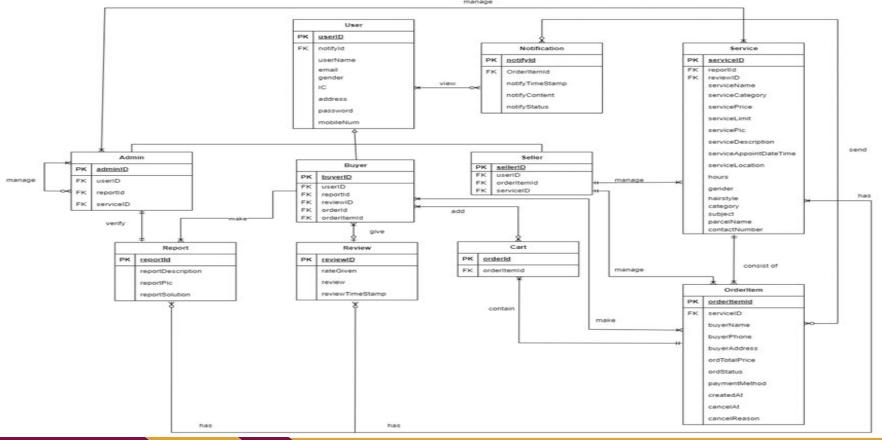

|                  |                |      |                          |
|             |                        |                  |                |      |                          |
|             |                        |                  |                |      | Sı                       |
|             |                        |                  |                |      | 30                       |
|             | _                      |                  | - <b>-</b>     |      |                          |
|             |                        |                  |                |      |                          |
|             |                        |                  |                |      |                          |



### System Architecture



### **Database Design**



manage

### Network & Security Element



**User Authentication and Verification** Mobile Number, Password, Email



Authorization & Access Control List Guest, Seller, Buyer, Admin



### Secure Data Storage

Encrypt sensitive user data stored locally on the device to protect it from unauthorized access or theft.

- Encryption: Salt and Hash Passwords(bcrypt, Argon2), AES
- Password, Email, Phone Number

### Network & Security Element Con.



### Secure Data Transmission

Make sure to use HTTPS when sending data between your mobile app and the backend servers. HTTPS encrypts the data during transmission, keeping it secure from potential eavesdroppers.



### Secure Error Handling

Implement proper error handling and avoid exposing sensitive information in error messages that could be exp