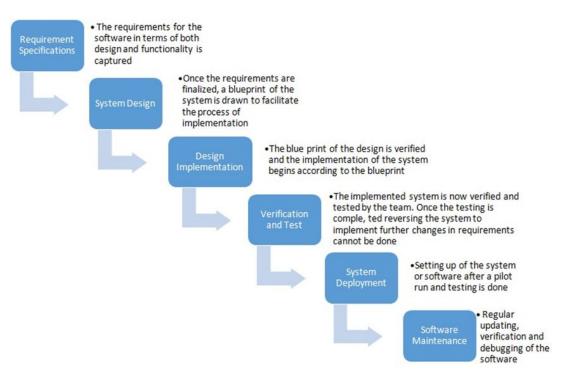

## Methodology

Six Phases of the waterfall model (Team, 2013)

innovative • entrepreneurial • global | www.utm.my