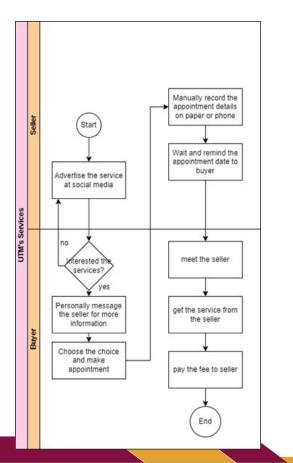

### Flowchart of Current System

Inefficient for buyer to place order by personal message or calling

Not having the right platform to advertise their services

Buyer unaware of the quality of the service and the seller's credibility

Handwritten orders are less systematic

Seller and Buyer might forget the appointment

innovative • entrepreneurial • global www.utm.my