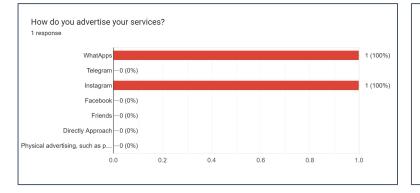

munity



## Goal



Ideal platform

- Seller: Advertise their services by category
- **Buyer**: Assess seller's credibility, verify service availability, and place an order anytime.

## Objectives



Identify ServiceX's requirements in mobile applications.



Design and develop ServiceX based on user requirements.



Test the functionality of ServiceX according to user requirements.

### Scope



ServiceX is focus on the UTM, Johor Bahru's community only.



Users of this application include guest, seller, buyer, and administrators.



ServiceX only uses an **online payment stimulator**.



ServiceX only focus on users with Android devices.

## Methodology



Six Phases of the waterfall model (Team, 2013)

innovative • entrepreneurial • global | www.utm.my

## User requirements (Seller)







### User requirements (Buyer)



#### What difficulties have you encountered in providing the service?

43 responses



### User requirements (ServiceX)

If a mobile application (ServiceX) is developed to manage services in UTM, would you like to try the ServiceX application? 44 responses





www.utm.my





### Differences between the systems that have been studied

| Features                                              | Lazada | Mudah.my | Recommend.my | ServiceX |
|-------------------------------------------------------|--------|----------|--------------|----------|
| Able to sign in with Facebook and<br>Google           | /      | /        | /            | 7        |
| Bottom navigation bar                                 | /      | /        | X            | /        |
| Vario