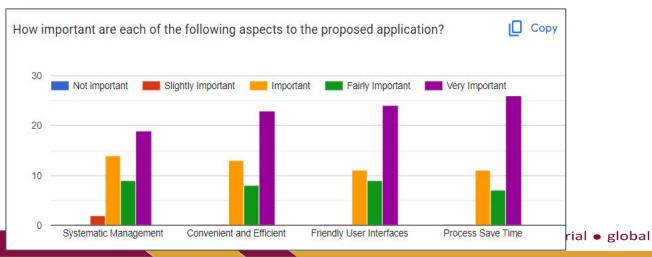

ts.



Test the functionality of ServiceX according to user requirements.

### Scope



ServiceX is focus on the UTM, Johor Bahru's community only.



Users of this application include guest, seller, buyer, and administrators.



ServiceX only uses an **online payment stimulator**.



ServiceX only focus on users with Android devices.

## Methodology



Six Phases of the waterfall model (Team, 2013)

innovative • entrepreneurial • global | www.utm.my

## User requirements (Seller)







### User requirements (Buyer)



#### What difficulties have you encountered in providing the service?

43 responses



### User requirements (ServiceX)

If a mobile application (ServiceX) is developed to manage services in UTM, would you like to try the ServiceX application? 44 responses





www.utm.my





### Differences between the systems that have been studied

| Features                                              | Lazada | Mudah.my | Recommend.my | ServiceX |
|-------------------------------------------------------|--------|----------|--------------|----------|
| Able to sign in with Facebook and<br>Google           | /      | /        | /            | 7        |
| Bottom navigation bar                                 | /      | /        | X            | /        |
| Various kind of payment method                        | /      | Х        | 1            | /        |
| Auto calculated the fee after the selection           | /      | Х        | 1            | /        |
| Buyer can easily to contact the seller                | /      | /        | /            | /        |
| Buyer