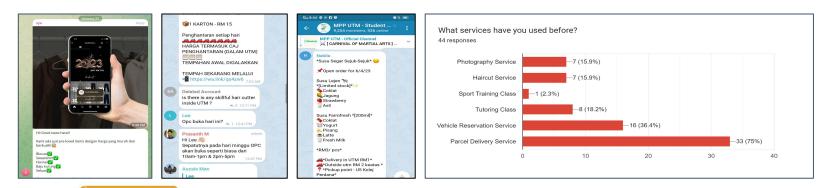

#### What difficulties have you encountered in providing the service?

43 responses

### User requirements (ServiceX)

If a mobile application (ServiceX) is developed to manage services in UTM, would you like to try the ServiceX application? 44 responses

www.utm.my