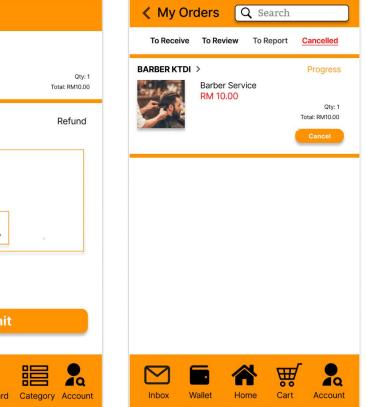

### ServiceX - My Orders Con.

| < My Or     | ders                   | <b>Q</b> Search  |                |      | Report                   |
|-------------|------------------------|------------------|----------------|------|--------------------------|
| To Receive  | To Review              | <u>To Report</u> | Cancelled      |      | BARBER K<br>Barber Se    |
| BARBER KTDI |                        |                  | Completed      | n) – | RM 10.00                 |
| Sar Art     | Barber Ser<br>RM 10.00 | vice             | Qty: 1         | _    |                          |
|             |                        |                  | Total: RM10.00 |      | Solution                 |
|             |                        |                  | Report         | R    | Description              |
|             |                        |                  |                |      | Leave your comments here |
|             |                        |                  |                |      |                          |
|             |                        |                  |                |      |                          |
|             |                        |                  |                |      | Upload photo Upload      |
|             |                        |                  |                |      |                          |
|             |                        |                  |                |      |                          |
|             |                        |                  |                |      | Sı                       |
|             |                        |                  |                |      | 30                       |
|             | _                      |                  | - <b>-</b>     |      |                          |
|             |                        |                  |                |      |                          |
|             |                        |                  |                |      |                          |