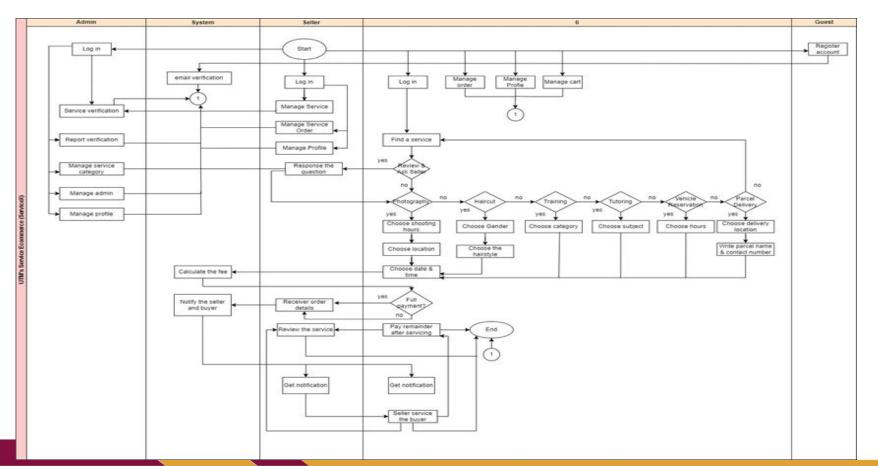

tion | x      | /        | x            | /        |
| Provide a detail of the services                      | /      | /        | /            | /        |

### Flowchart of Current System







Inefficient for buyer to place order by personal message or calling

Not having the right platform to advertise their services



Buyer unaware of the quality of the service and the seller's credibility



Handwritten orders are less systematic



Seller and Buyer might forget the appointment

innovative • entrepreneurial • global www.utm.my

### UTM'S E-COMMERCE OF SERVICES (SERVICEX)









Ideal Advertising Platform

Place order at anytime

Review the Service's quality

Systematic Data Storage



Appointment Notification



### Auto-generate sales report



### Swimlane Diagram of ServiceX



### ServiceX - Seller advertise their service

| Order Status    |                 | Generate        | Sale Report |
|-----------------|-----------------|-----------------|-------------|
| 1<br>To Service | 1<br>Review     | 0<br>Cacncelled | 0<br>Report |
| and he have     | Location: Tasik |                 |             |
| Edit            |                 | 5.0   50 sold   | lete        |
| Edit            |                 |                 |             |

| Add Service                             | Add Variation                           |
|-----------------------------------------|-----------------------------------------|
| Add Photo                               | Location 🖍<br>Tasik Ilmu #lamUTM +Add   |
| Service Name Service Description Price  | Shooting Price Per Hour 💉