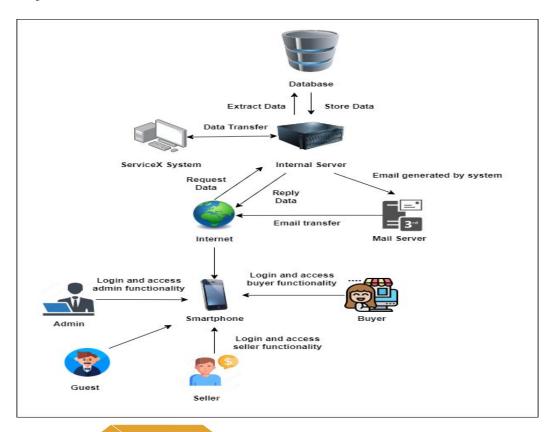

|                        |                  |                |      |                          |
|             |                        |                  |                |      |                          |
|             |                        |                  |                |      | Sı                       |
|             |                        |                  |                |      | 30                       |
|             | _                      |                  | - <b>-</b>     |      |                          |
|             |                        |                  |                |      |                          |
|             |                        |                  |                |      |                          |



### System Architecture



### **Database Design**



manage

### Network & Security Element



**User Authentication and Verification** Mobile Number, Password, Email



Authorization & Access Control List Guest, Seller, Buyer, Admin



### Secure Data Storage

Encrypt sensitive user data stored locally on the device to protect it from unauthorized access or theft.

- Encryption: Salt and Hash Passwords(bcrypt, Argon2), AES
- Password, Email, Phone Number

### Network & Security Element Con.



### Secure Data Transmission

Make sure to use HTTPS when sending data between your mobile app and the backend servers. HTTPS encrypts the data during transmission, keeping it secure from potential eavesdroppers.



### Secure Error Handling

Implement proper error handling and avoid exposing sensitive information in error