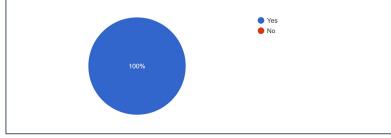

### User requirements (ServiceX)

If a mobile application (ServiceX) is developed to manage services in UTM, would you like to try the ServiceX application? 44 responses

www.utm.my